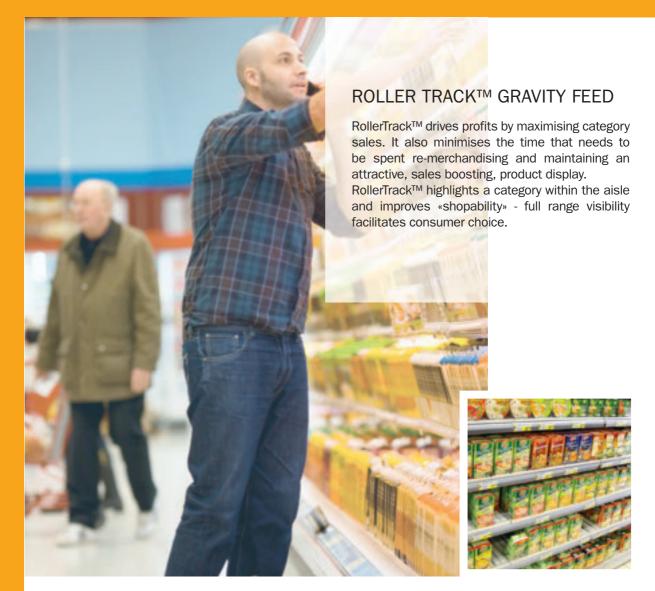

## **ROLLER TRACK™ GRAVITY FEED**

RollerTrack  $^{\rm TM}$  is a shelf ready unit that can be installed directly on your shelves.

RollerTrack<sup>™</sup> can be supplied as individual tracks, or as assembled sheets in any size. The assembled units are easy to transport and easy to mount. Two basic versions exist – with and without angle provider.

I

With angle provider, the unit is installed directly on flat shelving, creating a low angle gravity feed function. Without the angle provider, your existing inclinable brackets create the necessary angle.