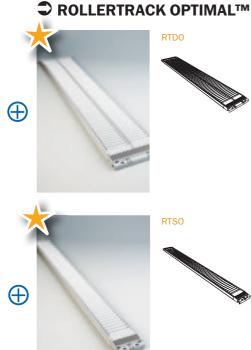

### RollerTrack<sup>™</sup> double Optimal

The RTDO is a wider version of roller track with two rows of rollers. Sold loose - can be combined to obtain any width of sheet. Fits both RT-STRIP and most Optimal strips.

## RollerTrack™ single Optimal

The RTSO is a narrow version of roller track with only one row of rollers. Sold loose - can be combined to obtain any width of sheet. Fits both RT-STRIP and most Optimal strips.