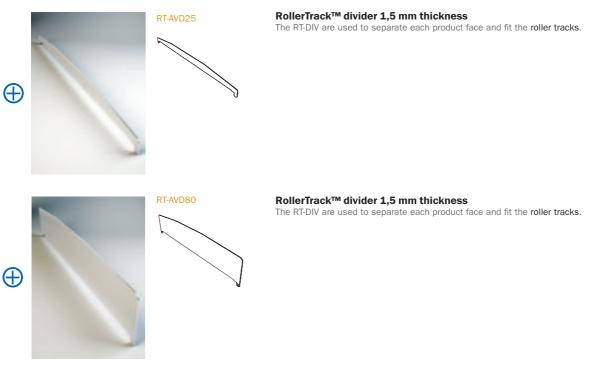

# **SHELF MERCHANDISING**

RollerTrack™ angle adaptor. A strip that fastens the RollerTrack™ to the shelf in the correct angle. Mounted with with foam tape or magnetic tape.

RollerTrack<sup>™</sup> front-profile A profile that stops the angled RollerTrack<sup>™</sup> Sheet from gliding off the shelf.