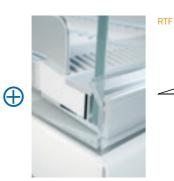

## **C** READY TO INSTALL UNITS

Complete sheet of RollerTrack<sup>™</sup> The RTL-SHEET is a ready-assembled sheet which is easy to install on existing shelves in-store.