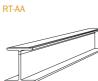

## **ROLLER TRACK™ GRAVITY FEED**

RollerTrack  $^{\rm TM}$  is a shelf ready unit that can be installed directly on your shelves.

RollerTrack<sup>™</sup> can be supplied as individual tracks, or as assembled sheets in any size. The assembled units are easy to transport and easy to mount. Two basic versions exist – with and without angle provider.

I

With angle provider, the unit is installed directly on flat shelving, creating a low angle gravity feed function. Without the angle provider, your existing inclinable brackets create the necessary angle.