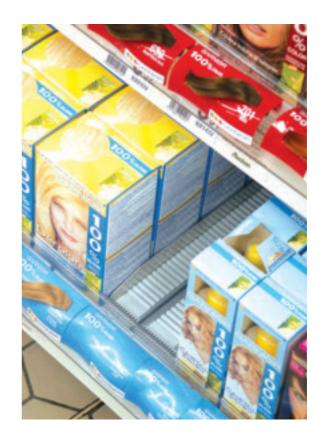

## **ROLLER TRACK™ GRAVITY FEED**

RollerTrack  $^{\rm TM}$  is a shelf ready unit that can be installed directly on your shelves.

RollerTrack<sup>™</sup> can be supplied as individual tracks, or as assembled sheets in any size. The assembled units are easy to transport and easy to mount. Two basic versions exist – with and without angle provider.

I

With angle provider, the unit is installed directly on flat shelving, creating a low angle gravity feed function. Without the angle provider, your existing inclinable brackets create the necessary angle.