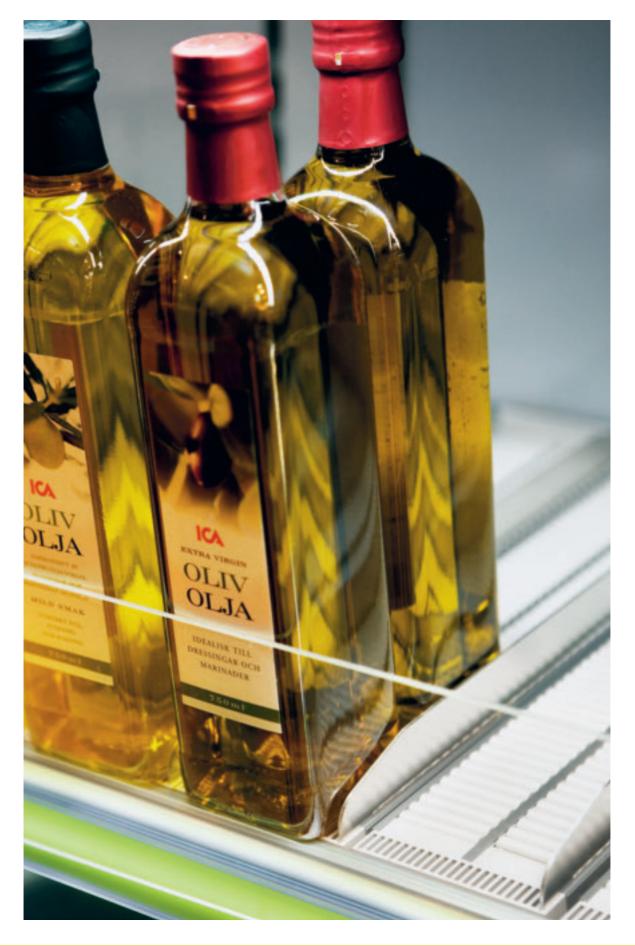

# Easy shopping at any time!

RollerTrack<sup>™</sup> is labour saving with major reduction in number of hours spent on remerchandising and it also improves stock rotation. According to an independent study sales increased by up to 20% during peak trading hours. System pay-back is 6 to 9 months depending on application.

## **ROLLER TRACK™ GRAVITY FEED**

RollerTrack  $^{\rm TM}$  is a shelf ready unit that can be installed directly on your shelves.

RollerTrack<sup>™</sup> can be supplied as individual tracks, or as assembled sheets in any size. The assembled units are easy to transport and easy to mount. Two basic versions exist – with and without angle provider.