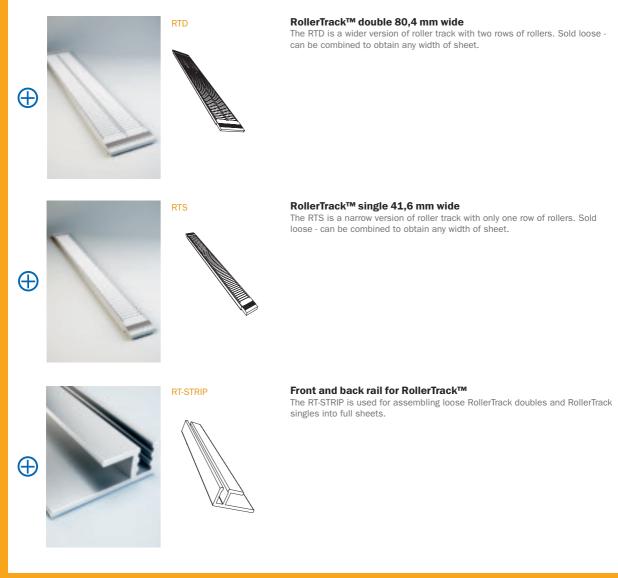

### RollerTrack<sup>™</sup> double Optimal

The RTDO is a wider version of roller track with two rows of rollers. Sold loose - can be combined to obtain any width of sheet. Fits both RT-STRIP and most Optimal strips.

## RollerTrack™ single Optimal

The RTSO is a narrow version of roller track with only one row of rollers. Sold loose - can be combined to obtain any width of sheet. Fits both RT-STRIP and most Optimal strips.