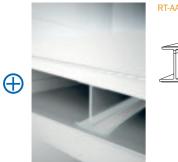

# **SHELF MERCHANDISING**

RollerTrack™ angle adaptor. A strip that fastens the RollerTrack™ to the shelf in the correct angle. Mounted with with foam tape or magnetic tape.

RollerTrack<sup>™</sup> front-profile A profile that stops the angled RollerTrack<sup>™</sup> Sheet from gliding off the shelf.